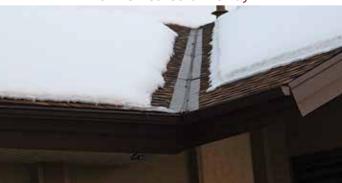

## **Project Photos**

ProLine roof deicing heat cable installed in commercial gutter melt application.

Heated tire tracks in asphalt driveway.

ProLine floor heating mats.

ProLine heated driveway.

ProLine low-voltage roof deicing system heating roof valley and edge.

Roof deicing system heating roof edges.

ProLine floor heating mats being installed.

ProLine snowmelt system installed in parking lot ramp.

Pipe tracing system installed.

ProLine snow melting system installed in paver driveway.