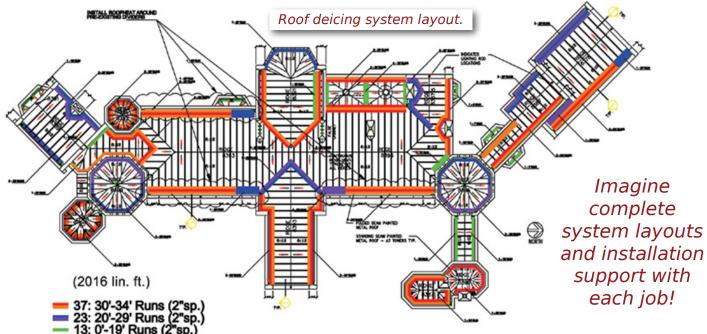

### **Professional Design** Services

ProLine custom designs each radiant heat system to ensure it meets each project's specific needs. The AutoCAD layouts contain all the specs and information necessary, so you'll know all the technical information, including load calculations, breaker sizes, number of breakers, etc., prior to any installation taking place.

ProLine Provides System Engineering and Shop Drawings