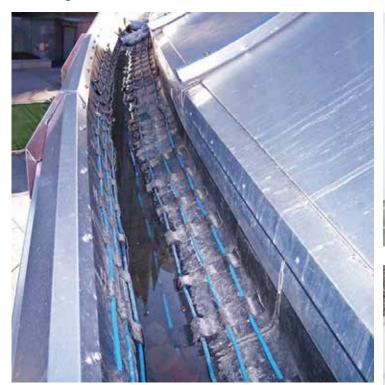

## **Project Photos**

ProLine roof deicing heat cable installed in commercial gutter melt application.

Heated tire tracks in asphalt driveway.

ProLine floor heating mats.

ProLine heated driveway.

ProLine low-voltage roof deicing system heating roof valley and edge.