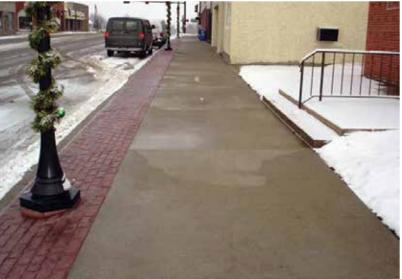

## **Project Photos**

ProLine roof deicing heat cable installed in commercial gutter melt application.

Heated tire tracks in asphalt driveway.

ProLine floor heating mats.

ProLine heated driveway.

ProLine low-voltage roof deicing system heating roof valley and edge.

Roof deicing system heating roof edges.

ProLine floor heating mats being installed.

ProLine snowmelt system installed in parking lot ramp.

Pipe tracing system installed.

ProLine snow melting system installed in paver driveway.