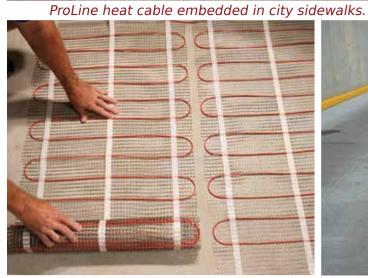

## **Project Photos**

ProLine roof deicing heat cable installed in commercial gutter melt application.

Heated tire tracks in asphalt driveway.

ProLine floor heating mats.

ProLine heated driveway.

ProLine low-voltage roof deicing system heating roof valley and edge.

Roof deicing system heating roof edges.

ProLine floor heating mats being installed.

ProLine snowmelt system installed in parking lot ramp.

Pipe tracing system installed.

ProLine snow melting system installed in paver driveway.