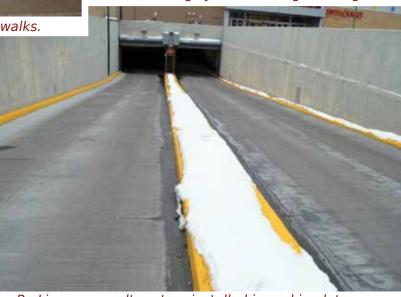

Roof deicing system heating roof edges.

ProLine floor heating mats being installed.

ProLine snowmelt system installed in parking lot ramp.

Pipe tracing system installed.

ProLine snow melting system installed in paver driveway.