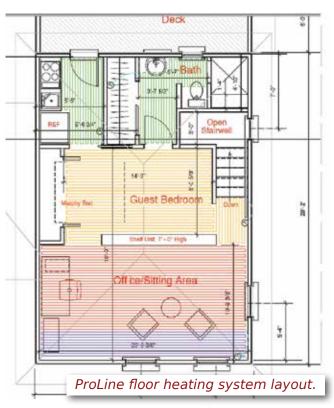

### **Professional Design** Services

ProLine custom designs each radiant heat system to ensure it meets each project's specific needs. The AutoCAD layouts contain all the specs and information necessary, so you'll know all the technical information, including load calculations, breaker sizes, number of breakers, etc., prior to any installation taking place.

ProLine Provides System Engineering and Shop Drawings