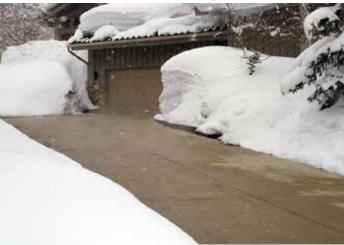

## **Project Photos**

ProLine roof deicing heat cable installed in commercial gutter melt application.

Heated tire tracks in asphalt driveway.

ProLine floor heating mats.

ProLine heated driveway.

ProLine low-voltage roof deicing system heating roof valley and edge.

Roof deicing system heating roof edges.

ProLine floor heating mats being installed.

ProLine snowmelt system installed in parking lot ramp.

Pipe tracing system installed.

ProLine snow melting system installed in paver driveway.