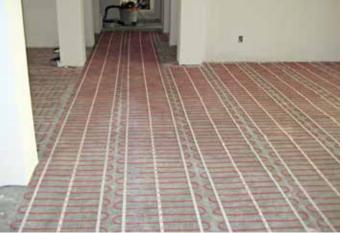

## **Project Photos**

ProLine roof deicing heat cable installed in commercial gutter melt application.

Heated tire tracks in asphalt driveway.

ProLine floor heating mats.

ProLine heated driveway.

ProLine low-voltage roof deicing system heating roof valley and edge.

Roof deicing system heating roof edges.

ProLine floor heating mats being installed.

ProLine snowmelt system installed in parking lot ramp.

Pipe tracing system installed.

ProLine snow melting system installed in paver driveway.