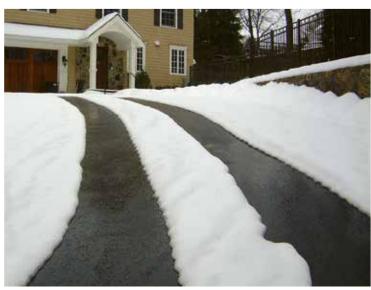

## **Project Photos**

ProLine roof deicing heat cable installed in commercial gutter melt application.

Heated tire tracks in asphalt driveway.

ProLine floor heating mats.

ProLine heated driveway.

ProLine low-voltage roof deicing system heating roof valley and edge.