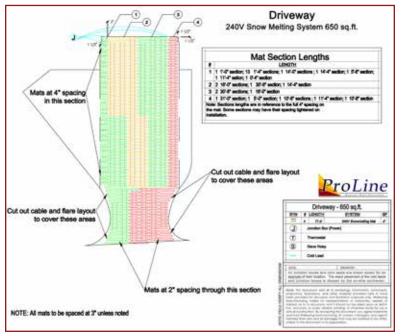

### **Professional Design** Services

ProLine custom designs each radiant heat system to ensure it meets each project's specific needs. The AutoCAD layouts contain all the specs and information necessary, so you'll know all the technical information, including load calculations, breaker sizes, number of breakers, etc., prior to any installation taking place.

ProLine Provides System Engineering and Shop Drawings

## Heated Driveway Design and Installation

AutoCAD Design and Installation Photos of a Heated Paver Driveway

12637 South 265 West, Suite #100A

Draper, UT 84020 USA Phone: 801.948.7600 Fax: 801.948.7599 Toll free: 866.676.9276