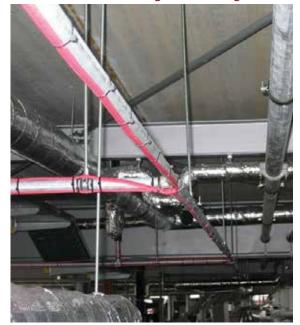

Roof deicing system heating roof edges.

ProLine floor heating mats being installed.

ProLine snowmelt system installed in parking lot ramp.

Pipe tracing system installed.

ProLine snow melting system installed in paver driveway.