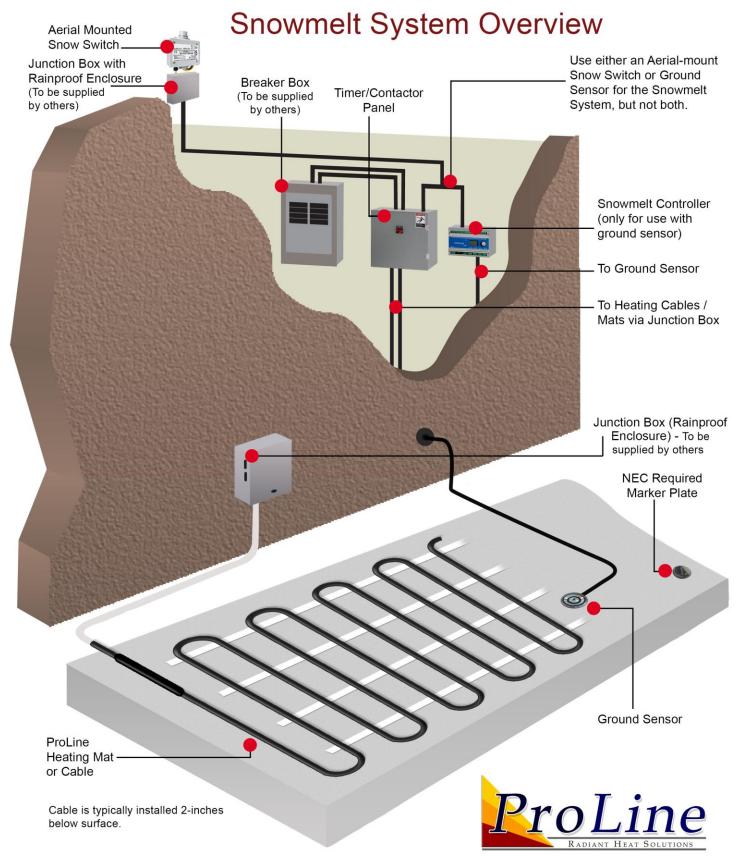

## Components

## Heating Element

The heating element consists of the radiant heat cable/mat that is embedded under the surface of your snowmelt area (in the concrete, asphalt, under pavers, etc.).

#### Activation Device

This can be an aerial mounted snow sensor or a sensor mounted in the pavement. The snow sensor automatically signals the contactor panel when it detects specific weather conditions, activating the system.

#### Contactor Panel

The controls include line and load terminal blocks and operating contactors. The control unit features manual override capability to provide snow and ice melting for all outdoor applications. (ProLine also offers contactor panels with built in GFEP protection.)

#### Marker Plate

The marker plate is installed in the surface of the radiant heating system and indicates the presence of a snow melting system (as required by the NEC).

For more information contact a ProLine sales representative at **866.676.9276**.