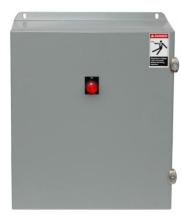

#### Contactor Panel

The controls include line and load terminal blocks and operating contactors. The control unit features manual override capability to provide snow and ice melting for all outdoor applications. (ProLine also offers contactor panels with built in GFEP protection.)