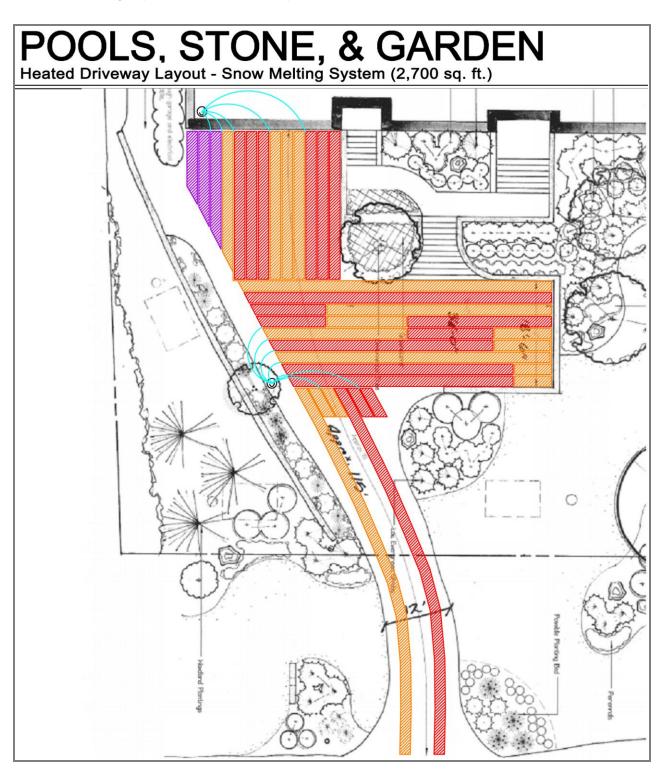

### **Concrete Heated Driveway**

ProLine heat cable is attached to the rebar/remesh, and concrete is then poured over the cable.

NOTE: The rebar is supported by small plastic "chairs" (Mesh-Ups) to keep the cable at optimum level within the cement slab.



## **Asphalt Driveway Heating**

ProLine offers industry leading heat cable designed to withstand the hot temperatures and stress of new asphalt construction. The asphalt can be spread directly over the durable ProLine heat cable and then compacted.



The heat cable is laid out in the bedding material of the driveway or sidewalk to be heated, and then a bed of paver sand is applied and compacted. The pavers are then

placed directly over the heat cable.









# **ProLine Snow Melting Systems**

Snow Melting System Sample Layout





# **About Us**

ProLine Radiant was created to match wholesale customers to the best radiant heat products and prices available while offering unprecedented customer services. As a leading provider of radiant snow melting, roof deicing, and floor heating solutions, ProLine constantly searches for and produces the latest radiant heat technology to provide customers with outstanding quality solutions, unparalleled service, convenience, and preferred pricing.

ProLine uses experience to understand our customers' needs and propose the radiant heat system that best meets each project's specific needs – without the hassle of weeks of research. From large commercial construction projects to custom residential applications, we offer sincere, unbiased recommendations based on your requirements