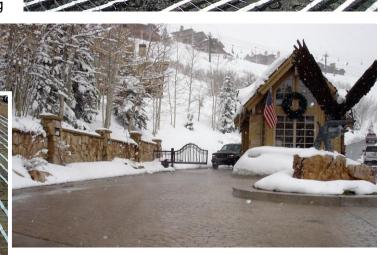

Capable of withstanding the rigorous stress of heavy concrete pours, hot asphalt and stone paver installs, ProLine snow melting systems provide efficient and reliable snow melting for a wide range of applications. The electric snowmelt system features manual override capability and utilizes an advanced snow sensor to activate the system only when needed, making it fully automated and cost effective.