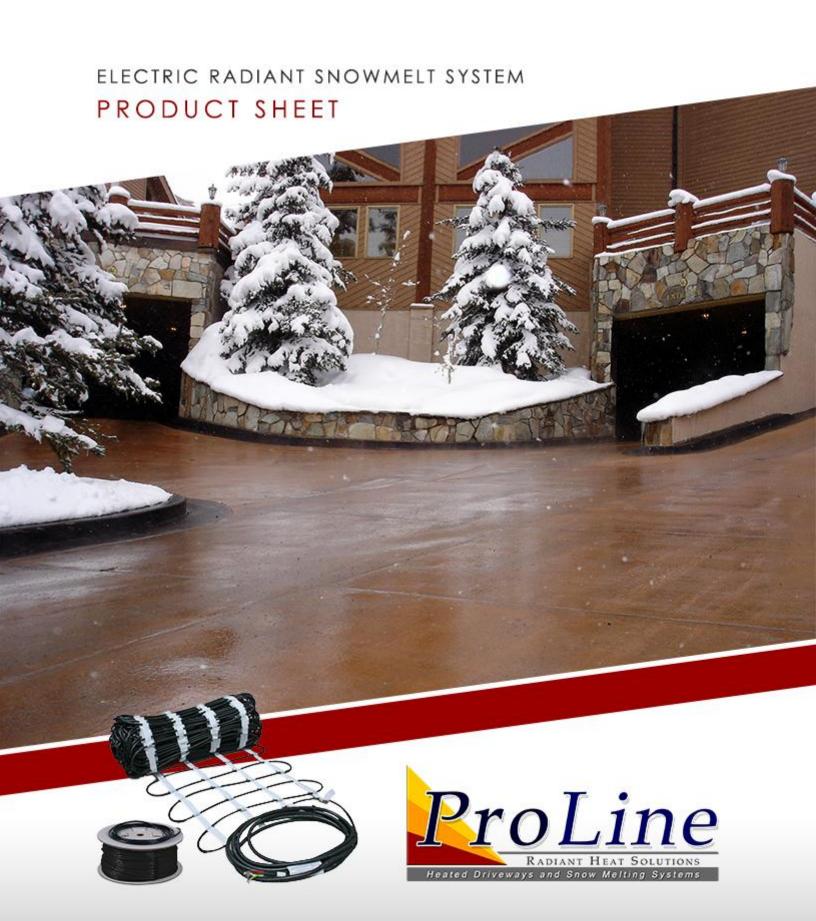

# **ProLine Snow Melting Systems**

Radiant Heated Driveways, Sidewalks, Ramps, etc.

ProLine Radiant offers the highest quality heated driveway and radiant snow melting systems available. Featuring fully automated, energy-efficient operation, the ProLine Radiant snow melting system is virtually maintenance free, easy to install and can be customized to meet the needs of just about any project.

Capable of withstanding the rigorous stress of heavy concrete pours, hot asphalt and stone paver installs, ProLine snow melting systems provide efficient and reliable snow melting for a wide range of applications. The electric snowmelt system features manual override capability and utilizes an advanced snow sensor to activate the system only when needed, making it fully automated and cost effective.