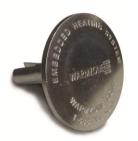

#### Marker Plate

The marker plate is installed in the surface of the radiant heating system and indicates the presence of a snow melting system (as required by the NEC).

For more information contact a ProLine sales representative at **866.676.9276**.