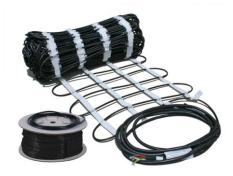

## Heating Element

The heating element consists of the radiant heat cable/mat that is embedded under the surface of your snowmelt area (in the concrete, asphalt, under pavers, etc.).