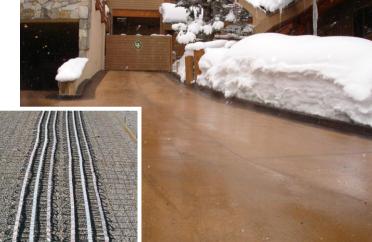

The heat cable is laid out in the bedding material of the driveway or sidewalk to be heated, and then a bed of paver sand is applied and compacted. The pavers are then

placed directly over the heat cable.