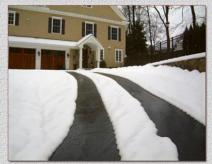

## **Roof Deicing**

Fully automated radiant snowmelt systems can be installed in a variety of applications, including: sidewalks, ramps, patios, porches, steps, driveways, loading docks, etc.

Roof deicing and gutter melt systems are one of the best investments you can make to protect your roof from snow and ice damage. Freeze-thaw conditions form dangerous ice dams and icicles that can cause

structural damage and leaking to your roof. Snow accumulation creates heavy weight loads on roofs and are often dangerous and difficult to remove.

Fortunately, snow and ice can be cleared away with a well-designed roof deicing system. ProLine Radiant offers the highest quality roof heating systems available for all types of applications, including new construction, remodeling, and existing roofs.