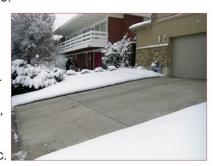

## **Snowmelt Systems**

## **Underfloor Heating**

**ProLine** 

Exterior snow melting systems are some of the finest conveniences you can enjoy. Sit back and relax as snow and ice melt from your driveway, sidewalks, and steps. Energy-efficient electric snowmelt systems are designed to provide maintenance-free snow melting in concrete, asphalt, stone, brick paver surfaces and more.

Fully automated radiant snowmelt systems can be installed in a variety of applications, including: sidewalks, ramps, patios, porches, steps, driveways, loading docks, etc.

Roof deicing and gutter melt systems are one of the best investments you can make to protect your roof from snow and ice damage. Freeze-thaw conditions form dangerous ice dams and icicles that can cause