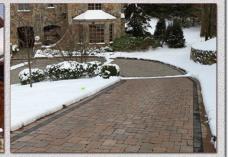

## **Snowmelt Systems**

## **Underfloor Heating**

**ProLine** 

Exterior snow melting systems are some of the finest conveniences you can enjoy. Sit back and relax as snow and ice melt from your driveway, sidewalks, and steps. Energy-efficient electric snowmelt systems are designed to provide maintenance-free snow melting in concrete, asphalt, stone, brick paver surfaces and more.

Fully automated radiant snowmelt systems can be installed in a variety of applications, including: sidewalks, ramps, patios, porches, steps, driveways, loading docks, etc.

Roof deicing and gutter melt systems are one of the best investments you can make to protect your roof from snow and ice damage. Freeze-thaw conditions form dangerous ice dams and icicles that can cause