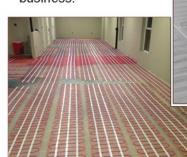

Underfloor radiant heat will add luxurious, comfortable and efficient warmth to your home or business.

FoilHeat system being installed (above), and floor heating mats installed (left).

ProLine Radiant floor heating systems feature industry leading products, system design and installation support services. Each system is custom designed to meet your customers' specific project needs. Contact a radiant heat expert at ProLine Radiant to learn more about your floor

heating, roof deicing, or snow melting options at (866) 676-9276.

Visit us online at prolineradiant.com

ProLine floor heating cable in

mat with adhesive backing, heat cable on the spool, and thermostat.