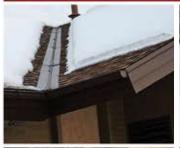

Fully automated radiant snowmelt systems can be installed in a variety of applications, including: sidewalks, ramps, patios, porches, steps, driveways, loading docks, etc.

Roof deicing and gutter melt systems are one of the best investments you can make to protect your roof from snow and ice damage. Freeze-thaw conditions form dangerous ice dams and icicles that can cause

structural damage and leaking to your roof. Snow accumulation creates heavy weight loads on roofs and are often dangerous and difficult to remove.

Fortunately, snow and ice can be cleared away with a well-designed roof deicing system. ProLine Radiant offers the highest quality roof heating systems available for all types of applications, including new construction, remodeling, and existing roofs.