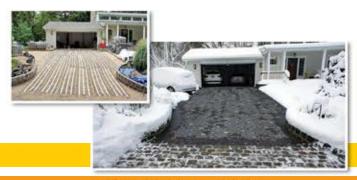

## **Snowmelt Systems**

## **Underfloor Heating**

**ProLine** 

Exterior snow melting systems are some of the finest conveniences you can enjoy. Sit back and relax as snow and ice melt from your driveway, sidewalks, and steps. Energy-efficient electric snowmelt systems are designed to provide maintenance-free snow melting in concrete, asphalt, stone, brick paver surfaces and more.

Fully automated radiant snowmelt systems can be installed in a variety of applications, including: sidewalks, ramps, patios, porches, steps, driveways, loading docks, etc.

Roof deicing and gutter melt systems are one of the best investments you can make to protect your roof from snow and ice damage. Freeze-thaw conditions form dangerous ice dams and icicles that can cause