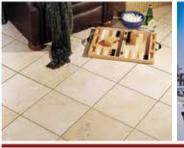

#### **Decorative Concrete**

ProLine Radiant's industry leading floor heating systems are ideal solutions for heating stained and decorative concrete floors. The heat cable is designed to withstand the stress of heavy concrete pours

and rigorous concrete installations. The heat cable warms the concrete slab safely and efficiently without affecting the color or stain of the decorative floor.

Floor heating system installed in stained concrete.