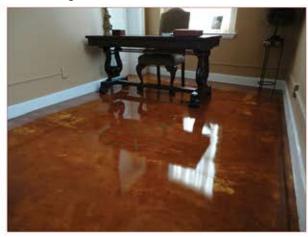

#### **Decorative Concrete**

ProLine Radiant's industry leading floor heating systems are ideal solutions for heating stained and decorative concrete floors. The heat cable is designed to withstand the stress of heavy concrete pours

and rigorous concrete installations. The heat cable warms the concrete slab safely and efficiently without affecting the color or stain of the decorative floor.

Floor heating system installed in stained concrete.