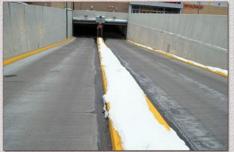

Fully automated radiant snowmelt systems can be installed in a variety of applications, including: sidewalks, ramps, patios, porches, steps, driveways, loading docks, etc.

Roof deicing and gutter melt systems are one of the best investments you can make to protect your roof from snow and ice damage. Freeze-thaw conditions form dangerous ice dams and icicles that can cause

structural damage and leaking to your roof. Snow accumulation creates heavy weight loads on roofs and are often dangerous and difficult to remove.

Fortunately, snow and ice can be cleared away with a well-designed roof deicing system. ProLine Radiant offers the highest quality roof heating systems available for all types of applications, including new construction, remodeling, and existing roofs.