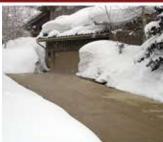

## **Underfloor Heating**

**ProLine** 

Exterior snow melting systems are some of the finest conveniences you can enjoy. Sit back and relax as snow and ice melt from your driveway, sidewalks, and steps. Energy-efficient electric snowmelt systems are designed to provide maintenance-free snow melting in concrete, asphalt, stone, brick paver surfaces and more.

Fully automated radiant snowmelt systems can be installed in a variety of applications, including: sidewalks, ramps, patios, porches, steps, driveways, loading docks, etc.

Roof deicing and gutter melt systems are one of the best investments you can make to protect your roof from snow and ice damage. Freeze-thaw conditions form dangerous ice dams and icicles that can cause