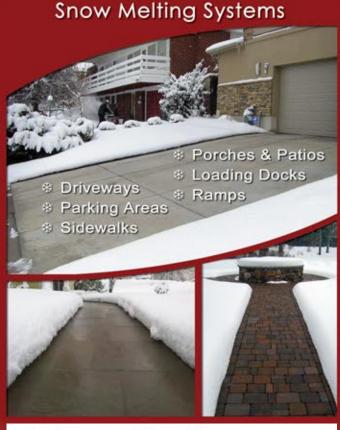

## Walkways & Custom Areas

ProLine snow melting systems are easily designed and customized to meet the needs of virtually any type of snowmelt project.

### Features and Benefits:

- Easy to Install
- Maintenance Free
- Fully Automated
- # Easy to Customize
- Enhances Safety
- Low Operation Costs
- Energy Efficient
- Environmentally Friendly

866.676.9276