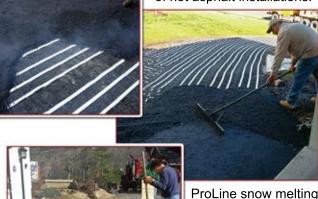

## **Heating Asphalt**

Rugged ProLine heat cables and mats are designed to withstand the stress and extreme temperatures

of hot asphalt installations.

systems are among

the most trusted

systems available.

Featuring top-of-the-

line components and

manufacturer
warranties, homeowners and professional contractors
know they are installing proven, industry-leading
solutions when dealing with ProLine Radiant.

ProLine snow melting system components.