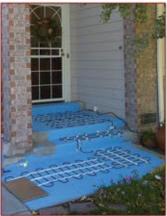

## Walkways & Custom Areas

ProLine snow melting systems are easily designed and customized to meet the needs of virtually any type of snowmelt project.

## **Heating Concrete**

ProLine radiant heating systems utilize industry leading heat cables and mats that can withstand the stress of heavy concrete pours. The electric snow melting systems feature rapid response times and are

a favorite among construction professionals for both large commercial jobs and residential concrete snow melting projects.