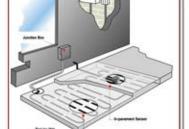

## System Components

ProLine electric snow melting systems are fully automated and maintenance free. The state-of-the-art systems utilize the industry's premier heating cables and mats, as well as an advanced pavement or aerial mounted snow sensor, depending on your needs.

Pavement mount snow sensor

When temperatures are below a set point and the sensor detects precipitation, it signals the controller, which then sends power to the heat cable to warm the surface area.

#### Aerial mount snow sensor

The master control unit offers a maintenancefree snow melting system for residential and commercial business owners. The snow melting system controller features manual override

capability for times when the wind creates snow drifts on the driveway, or if ice forms due to wind, shade or other conditions.

Snowmelt system controller

ProLine Radiant contactor panel

ProLine heat cable is available on the spool or pre-spaced in mats that can be easily rolled out for quick installation.