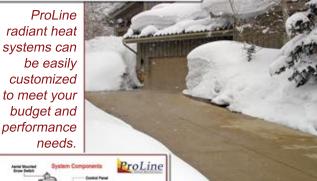

## System Components

ProLine electric snow melting systems are fully automated and maintenance free. The state-of-the-art systems utilize the industry's premier heating cables and mats, as well as an advanced pavement or aerial mounted snow sensor, depending on your needs.

Pavement mount snow sensor

When temperatures are below a set point and the sensor detects precipitation, it signals the controller, which then sends power to the heat cable to warm the surface area.

#### Aerial mount snow sensor

The master control unit offers a maintenancefree snow melting system for residential and commercial business owners. The snow melting system controller features manual override

capability for times when the wind creates snow drifts on the driveway, or if ice forms due to wind, shade or other conditions.

Snowmelt system controller

ProLine Radiant contactor panel

ProLine heat cable is available on the spool or pre-spaced in mats that can be easily rolled out for quick installation.