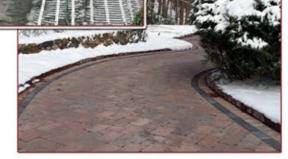

## **Heating Under Pavers**

ProLine heating cables and mats are designed to be installed under all types of brick and stone paver

applications.

ProLine heating mats can be rolled out for quick, easy installation.

ProLine heating mats installed on sand base for heated paver driveway.

ProLine