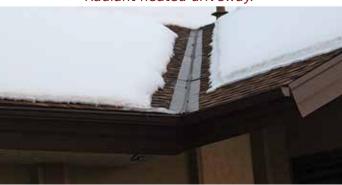

# **Project Photos**

Roof deicing heat cable installed in commercial gutter heat trace application.

Heated tire tracks in asphalt driveway.

Radiant floor heating mats.

Radiant heated driveway.

Low-voltage roof deicing system heating roof valley and edge.