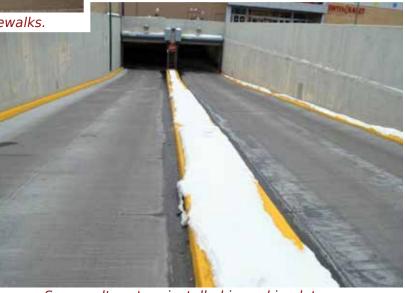

Installing heat cable in Prodeso® membrane.

Floor heating mats being installed.

Snowmelt system installed in parking lot ramp.

Pipe tracing system installed.

Snow melting system installed in paver driveway.