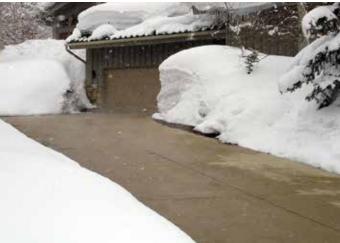

# **Project Photos**

Roof deicing heat cable installed in commercial gutter heat trace application.

Heated tire tracks in asphalt driveway.

Radiant floor heating mats.

Radiant heated driveway.

Low-voltage roof deicing system heating roof valley and edge.