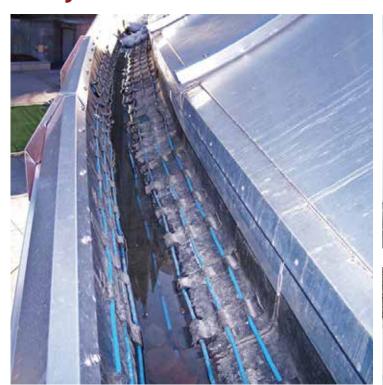

# **Project Photos**

Roof deicing heat cable installed in commercial gutter heat trace application.

Heated tire tracks in asphalt driveway.

Radiant floor heating mats.

Radiant heated driveway.

Low-voltage roof deicing system heating roof valley and edge.