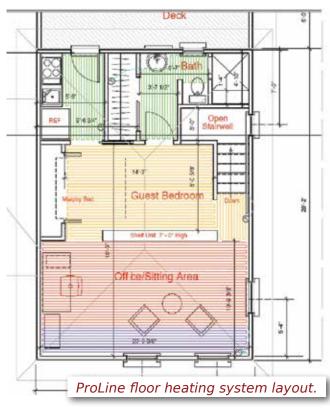

### **Professional Design** Services

ProLine custom designs each radiant heat system to ensure it meets the project's specific needs. The layouts contain all the specs and information necessary, so you'll know all the technical information, including load calculations, breaker sizes, number of breakers, etc., prior to any installation taking place.

# **Professional Design Services**

Complete system layouts and installation support with each job!

ProLine pipe trace system layout.