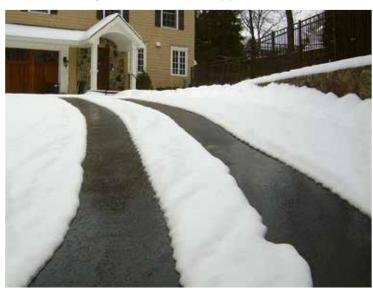

# **Project Photos**

Roof deicing heat cable installed in commercial gutter heat trace application.

Heated tire tracks in asphalt driveway.

Radiant floor heating mats.

Radiant heated driveway.

Low-voltage roof deicing system heating roof valley and edge.