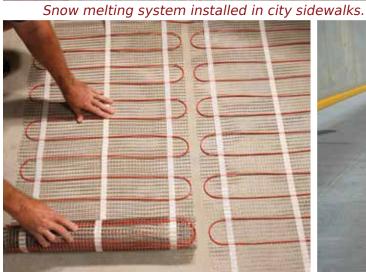

# **Project Photos**

Roof deicing heat cable installed in commercial gutter heat trace application.

Heated tire tracks in asphalt driveway.

Radiant floor heating mats.

Radiant heated driveway.

Low-voltage roof deicing system heating roof valley and edge.

Installing heat cable in Prodeso® membrane.

Floor heating mats being installed.

Snowmelt system installed in parking lot ramp.

Pipe tracing system installed.

Snow melting system installed in paver driveway.