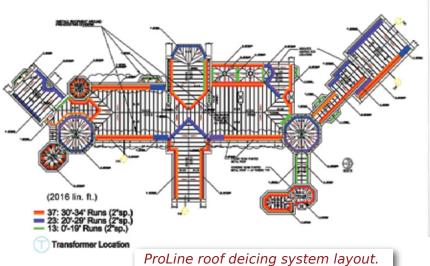

### **Professional Design** Services

ProLine custom designs each radiant heat system to ensure it meets the project's specific needs. The layouts contain all the specs and information necessary, so you'll know all the technical information, including load calculations, breaker sizes, number of breakers, etc., prior to any installation taking place.

# **Professional Design Services**

Complete system layouts and installation support with each job!

ProLine pipe trace system layout.