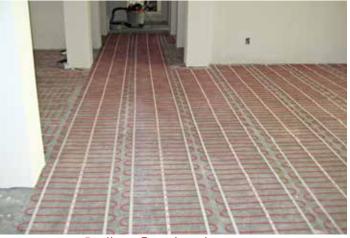

# **Project Photos**

Roof deicing heat cable installed in commercial gutter heat trace application.

Heated tire tracks in asphalt driveway.

Radiant floor heating mats.

Radiant heated driveway.

Low-voltage roof deicing system heating roof valley and edge.

Installing heat cable in Prodeso® membrane.

Floor heating mats being installed.

Snowmelt system installed in parking lot ramp.

Pipe tracing system installed.

Snow melting system installed in paver driveway.