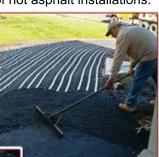

Rugged ProLine heat cables and mats are designed to withstand the stress and extreme temperatures

of hot asphalt installations.

ProLine snow melting systems are among the most trusted systems available. Featuring top-of-theline components and manufacturer