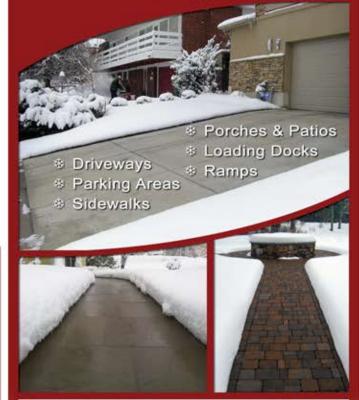

## Walkways & Custom Areas

ProLine snow melting systems are easily designed and customized to meet the needs of virtually any type of snowmelt project.

## Snow Melting Systems