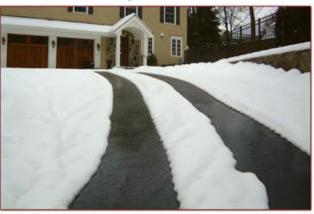

and mats that can withstand the stress of heavy concrete pours. The electric snow melting systems feature rapid response times and are



ProLine

a favorite among construction professionals for both large commercial jobs and residential concrete snow melting projects.



**Heating Under Pavers** 

applications. ProLine heating mats can be rolled out for quick, easy installation.



Rugged ProLine heat cables and mats are designed to withstand the stress and extreme temperatures

of hot asphalt installations.







ProLine snow melting systems are among the most trusted systems available. Featuring top-of-theline components and manufacturer

warranties, homeowners and professional contractors know they are installing proven, industry-leading solutions when dealing with ProLine Radiant.







ProLine snow melting system components.





ProLine heating mats installed on sand base for heated paver driveway.

### **Professional Design Services** with Radiant Snow Melting Systems



ProLine radiant snow melting projects are custom designed to ensure optimum performance that meets the unique needs of each customer. A detailed design includes the electrical requirements, technical specifications and system performance expectations.

Call 866.676.9276 for a FREE quote.

www.prolineradiant.com