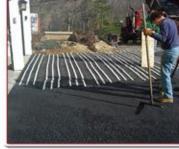

# **Heating Concrete**

ProLine radiant heating systems utilize industry leading heat cables and mats that can withstand the stress of heavy concrete pours. The electric snow melting systems feature rapid response times and are

ProLine

a favorite among construction professionals for both large commercial jobs and residential concrete snow melting projects.

**Heating Under Pavers** 

applications. ProLine heating mats can be rolled out for quick, easy installation.