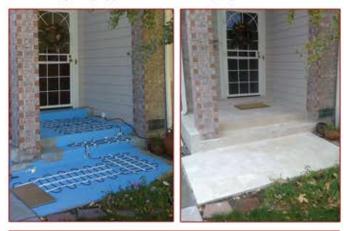

# **Heating Concrete**

ProLine radiant heating systems utilize industry leading heat cables and mats that can withstand the stress of heavy concrete pours. The electric snow melting systems feature rapid response times and are

ProLine

a favorite among construction professionals for both large commercial jobs and residential concrete snow melting projects.

**Heating Under Pavers** 

applications. ProLine heating mats can be rolled out for quick, easy installation.