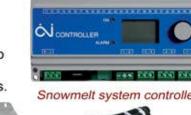

The master control unit offers a maintenancefree snow melting system for residential and commercial business owners. The snow melting system controller features manual override

capability for times when the wind creates snow drifts on the driveway, or if ice forms due to wind, shade or other conditions.

**ProLine Radiant** contactor panel

Snowmelt system controller

AD TRACK OF AD AD AD AD AD AD AD AD AD

ProLine heat cable is available in individual lengths or pre-spaced in mats that can be easily rolled out for quick installation.