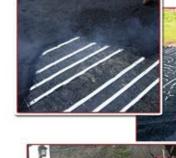

Rugged ProLine heat cables and mats are designed to withstand the stress and extreme temperatures

of hot asphalt installations.

ProLine snow melting systems are among the most trusted systems available. Featuring top-of-theline components and manufacturer