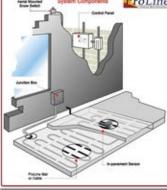

# System Components

ProLine electric snow melting systems are fully automated and maintenance free. The state-of-the-art systems utilize the industry's

premier heating cables and mats, as well as an advanced pavement or aerial mounted snow sensor. depending on your needs.

Pavement mount snow sensor

When temperatures are below a set point and the sensor detects precipitation, it signals the controller, which then sends power to the heat cable to warm the surface area.

Aerial mount snow sensor

The master control unit offers a maintenancefree snow melting system for residential and commercial business owners. The snow melting system controller features manual override

capability for times when the wind creates snow drifts on the driveway, or if ice forms due to wind, shade or other conditions.

**ProLine Radiant** contactor panel

Snowmelt system controller

AD TRACK OF AD AD AD AD AD AD AD AD AD

ProLine heat cable is available in individual lengths or pre-spaced in mats that can be easily rolled out for quick installation.