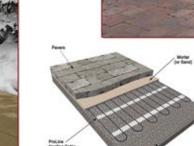

ProLine

a favorite among construction professionals for both large commercial jobs and residential concrete snow melting projects.

**Heating Under Pavers** 

applications. ProLine heating mats can be rolled out for quick, easy installation.

warranties, homeowners and professional contractors know they are installing proven, industry-leading solutions when dealing with ProLine Radiant.

ProLine snow melting system components.

ProLine heating mats installed on sand base for heated paver driveway.