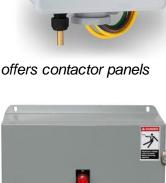

### **Contactor Panel**

The controls include line and load terminal blocks and operating contactors. The control unit features manual override capability to

provide snow and ice melting for all outdoor applications. (ProLine also offers contactor panels with built in GFEP protection.)