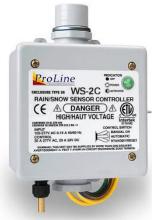

#### Activation Device

This can be an aerial mounted snow sensor or a sensor mounted in the pavement. The snow sensor automatically signals the contactor panel when it detects specific weather conditions, activating the system.