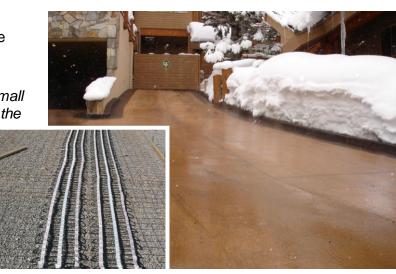

### **Concrete Heated Driveway**

ProLine heat cable is attached to the rebar/remesh, and concrete is then poured over the cable.

NOTE: The rebar is supported by small plastic "chairs" (Mesh-Ups) to keep the cable at optimum level within the cement slab.