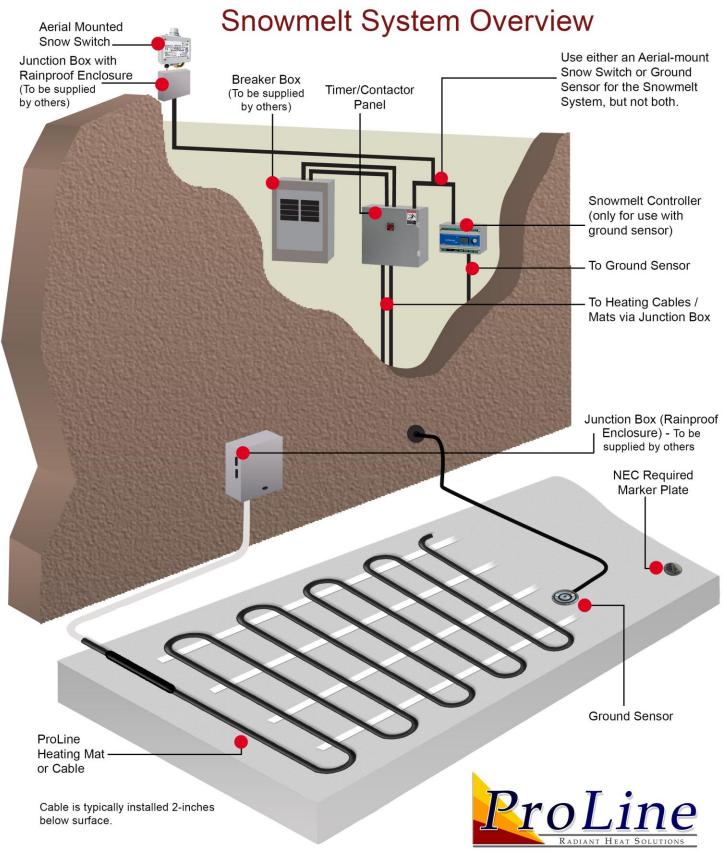

### Components

### Heating Element

The heating element consists of the radiant heat cable/mat that is embedded under the surface of your snowmelt area (in the concrete, asphalt, under pavers, etc.).

#### Activation Device

This can be an aerial mounted snow sensor or a sensor mounted in the pavement. The snow sensor automatically signals the contactor panel when it detects specific weather conditions, activating the system.

### **Contactor Panel**

The controls include line and load terminal blocks and operating contactors. The control unit features manual override capability to

provide snow and ice melting for all outdoor applications. (ProLine also offers contactor panels with built in GFEP protection.)

#### Marker Plate

The marker plate is installed in the surface of the radiant heating system and indicates the presence of a snow melting system (as required by the NEC).

For more information contact a ProLine sales representative at **866.676.9276**.