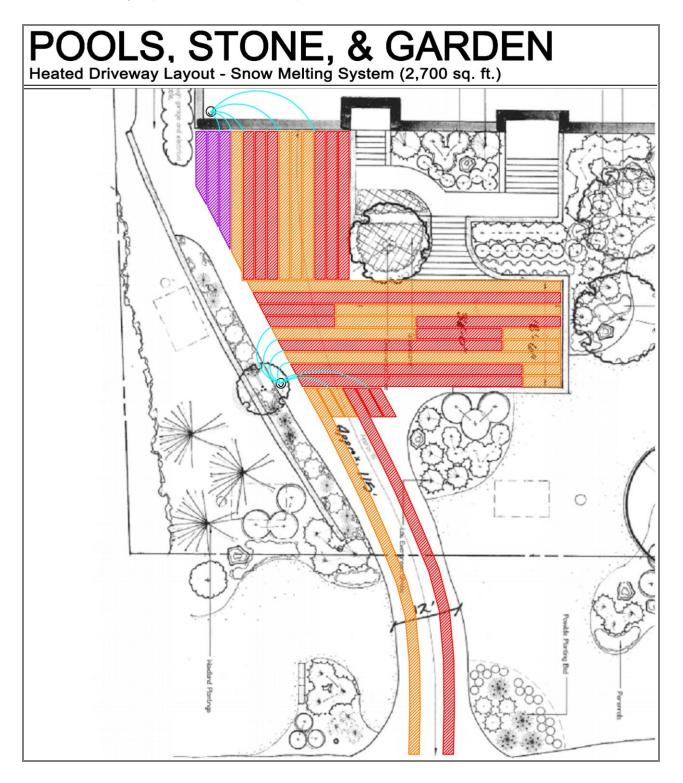

the cement slab.



#### **Asphalt Driveway Heating**

ProLine offers industry leading heat cable designed to withstand the hot temperatures and stress of new asphalt construction. The asphalt can be spread directly over the durable ProLine heat cable and then compacted.

#### Brick and Stone Paver Snow Melting Systems

The heat cable is laid out in the bedding material of the driveway or sidewalk to be heated, and then a bed of paver sand is applied and compacted. The pavers are then

placed directly over the heat cable.





12637 South 265 West, Suite 100A • Draper, Utah 84020 • Toll Free: 888.488.9276 • Office: 801.948.7600 • Fax: 801.948.7599 © 2016 ProLine Radiant All Rights Reserved www.prolineradiant.com







# **ProLine Snow Melting Systems**

Snow Melting System Sample Layout





### About Us

ProLine Radiant was created to match wholesale customers to the best radiant heat products and prices available while offering unprecedented customer services. As a leading provider of radiant snow melting, roof deicing, and floor heating solutions, ProLine constantly searches for and produces the latest radiant heat technology to provide customers with outstanding quality solutions, unparalleled service, convenience, and preferred pricing.

ProLine uses experience to understand our customers' needs and propose the radiant heat system that best meets each project's specific needs – without the hassle of weeks of research. From large commercial construction projects to custom residential applications, we offer sincere, unbiased recommendations based on your requirements an