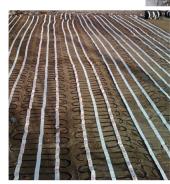

### **Concrete Heated Driveway**

ProLine heat cable is attached to the rebar/remesh, and concrete is then poured over the cable.

NOTE: The rebar is supported by small plastic "chairs" (Mesh-Ups) to keep the cable at optimum level within the cement slab.